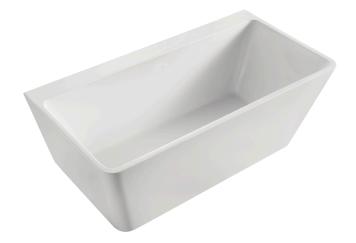

# BACK-TO-WALL ACYLIC BATHTUB 1490MM

#### **FEATURES:**

- · Material: UV stablished sanitary-grade acrylic
- · Color: Gloss White
- · Capacity: 318 Litres
- · Weight: 55kg (Net) / 65kg (Gross)
- · Style: Back to Wall
- · Built-in stainless steel support frame
- · Adjustable Steel Legs
- · No overflow
- · Waste not included with bath