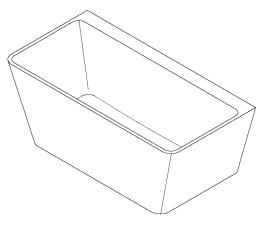

# BACK-TO-WALL ACYLIC BATHTUB 1490MM

#### **FEATURES:**

- · Material: UV stablished sanitary-grade acrylic
- · Color: Gloss White
- · Capacity: 318 Litres
- · Weight: 55kg (Net) / 65kg (Gross)
- · Style: Back to Wall
- · Built-in stainless steel support frame
- · Adjustable Steel Legs
- · No overflow
- · Waste not included with bath