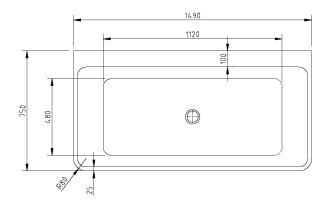

#### **FEATURES:**

- · Material: UV stablished sanitary-grade acrylic
- · Color: Gloss White
- · Capacity: 318 Litres
- · Weight: 55kg (Net) / 65kg (Gross)
- · Style: Back to Wall
- · Built-in stainless steel support frame
- · Adjustable Steel Legs
- · No overflow
- · Waste not included with bath