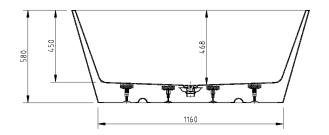

#### **FEATURES:**

- · Material: UV stablished sanitary-grade acrylic
- · Color: Gloss White
- · Capacity: 318 Litres
- · Weight: 55kg (Net) / 65kg (Gross)
- · Style: Back to Wall
- · Built-in stainless steel support frame
- · Adjustable Steel Legs
- · No overflow
- · Waste not included with bath