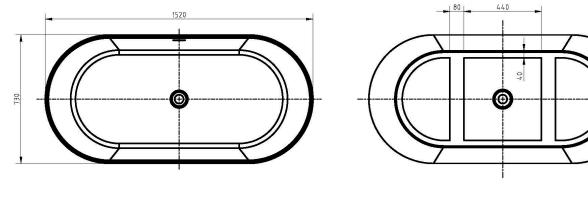

# **PRATO +**

FREESTANDING ACYLIC BATHTUB 1520MM

**PRODUCT CODE:** 

**GLOSS WHITE: BTA+1500** 

### **FEATURES:**

- · Material: UV stablished sanitary-grade acrylic
- · Color: Available in Gloss White & Matte White
- · Capacity: 311 Litres
- · Weight: 35kg (Net) / 46kg (Gross)
- · Style: Freestanding
- · Built-in stainless steel support frame
- · Adjustable Steel Legs
- No overflow
- · Waste not included with bath