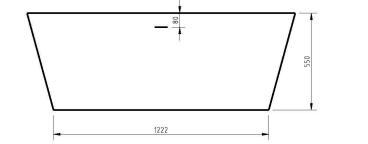

# **PRATO +**

FREESTANDING ACYLIC BATHTUB 1520MM

**PRODUCT CODE:** 

**GLOSS WHITE: BTA+1500** 

### **FEATURES:**

- · Material: UV stablished sanitary-grade acrylic
- · Color: Available in Gloss White & Matte White
- · Capacity: 311 Litres
- · Weight: 35kg (Net) / 46kg (Gross)
- · Style: Freestanding
- · Built-in stainless steel support frame
- · Adjustable Steel Legs
- No overflow
- · Waste not included with bath