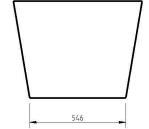

# **PRATO +**

FREESTANDING ACYLIC BATHTUB 1520MM

**PRODUCT CODE:** 

**GLOSS WHITE: BTA+1500** 

### **FEATURES:**

- · Material: UV stablished sanitary-grade acrylic
- · Color: Available in Gloss White & Matte White
- · Capacity: 311 Litres
- · Weight: 35kg (Net) / 46kg (Gross)
- · Style: Freestanding
- · Built-in stainless steel support frame
- · Adjustable Steel Legs
- No overflow
- · Waste not included with bath