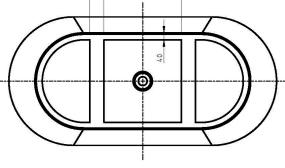

# **PRATO +**

FREESTANDING ACYLIC BATHTUB 1520MM

**PRODUCT CODE:** 

**GLOSS WHITE: BTA+1500** 

### **FEATURES:**

- · Material: UV stablished sanitary-grade acrylic
- · Color: Available in Gloss White & Matte White
- · Capacity: 311 Litres
- · Weight: 35kg (Net) / 46kg (Gross)
- · Style: Freestanding
- · Built-in stainless steel support frame
- · Adjustable Steel Legs
- No overflow
- · Waste not included with bath