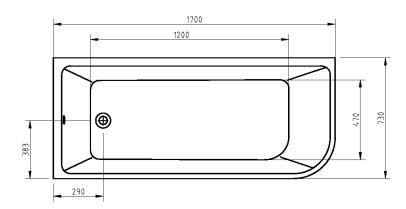

# MODICA

BACK TO CORNER ACYLIC BATHTUB LEFT CORNER 1700MM

## **FEATURES:**

- · Material: UV stablished sanitary-grade acrylic
- · Color: Available in Gloss White & Matte White
- · Capacity: 345 Litres
- · Weight: 42kg (Net) / 53kg (Gross)
- · Style: Back to Corner
- · Built-in stainless steel support frame
- · Adjustable Steel Legs
- · No overflow
- · Waste not included with bath