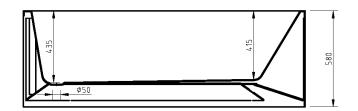

# MODICA

BACK TO CORNER ACYLIC BATHTUB LEFT CORNER 1700MM

## **FEATURES:**

- · Material: UV stablished sanitary-grade acrylic
- · Color: Available in Gloss White & Matte White
- · Capacity: 345 Litres
- · Weight: 42kg (Net) / 53kg (Gross)
- · Style: Back to Corner
- · Built-in stainless steel support frame
- · Adjustable Steel Legs
- · No overflow
- · Waste not included with bath