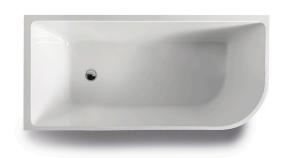

# MODICA

BACK TO CORNER ACYLIC BATHTUB LEFT CORNER 1700MM

## **FEATURES:**

- · Material: UV stablished sanitary-grade acrylic
- · Color: Available in Gloss White & Matte White
- · Capacity: 345 Litres
- · Weight: 42kg (Net) / 53kg (Gross)
- · Style: Back to Corner
- · Built-in stainless steel support frame
- · Adjustable Steel Legs
- · No overflow
- · Waste not included with bath