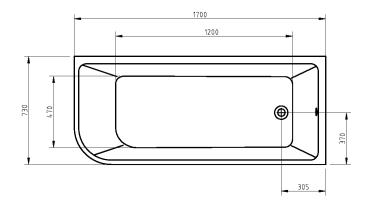

# MODICA

BACK TO CORNER ACYLIC BATHTUB RIGHT CORNER 1700MM

### **FEATURES:**

- · Material: UV stablished sanitary-grade acrylic
- · Color: Available in Gloss White & Matte White
- · Capacity: 345 Litres
- · Weight: 42kg (Net) / 53kg (Gross)
- · Style: Back to Corner
- · Built-in stainless steel support frame
- · Adjustable Steel Legs
- · No overflow
- · Waste not included with bath