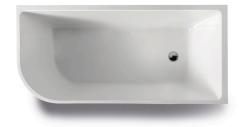

# MODICA

BACK TO CORNER ACYLIC BATHTUB RIGHT CORNER 1700MM

### **FEATURES:**

- · Material: UV stablished sanitary-grade acrylic
- · Color: Available in Gloss White & Matte White
- · Capacity: 345 Litres
- · Weight: 42kg (Net) / 53kg (Gross)
- · Style: Back to Corner
- · Built-in stainless steel support frame
- · Adjustable Steel Legs
- · No overflow
- · Waste not included with bath