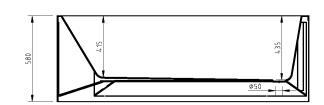

# MODICA

BACK TO CORNER ACYLIC BATHTUB RIGHT CORNER 1700MM

### **FEATURES:**

- · Material: UV stablished sanitary-grade acrylic
- · Color: Available in Gloss White & Matte White
- · Capacity: 345 Litres
- · Weight: 42kg (Net) / 53kg (Gross)
- · Style: Back to Corner
- · Built-in stainless steel support frame
- · Adjustable Steel Legs
- · No overflow
- · Waste not included with bath