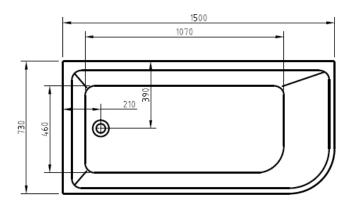

# MODICA

BACK TO CORNER ACYLIC BATHTUB LEFT CORNER 1500MM

### **FEATURES:**

- · Material: UV stablished sanitary-grade acrylic
- · Color: Available in Gloss White & Matte White
- · Capacity: 298 Litres
- · Weight: 38kg (Net) / 49kg (Gross)
- · Style: Back to Corner
- · Built-in stainless steel support frame
- · Adjustable Steel Legs
- · No overflow
- · Waste not included with bath