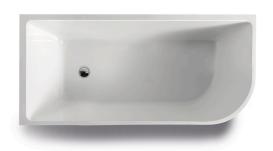

# MODICA

BACK TO CORNER ACYLIC BATHTUB LEFT CORNER 1500MM

### **FEATURES:**

- · Material: UV stablished sanitary-grade acrylic
- · Color: Available in Gloss White & Matte White
- · Capacity: 298 Litres
- · Weight: 38kg (Net) / 49kg (Gross)
- · Style: Back to Corner
- · Built-in stainless steel support frame
- · Adjustable Steel Legs
- · No overflow
- · Waste not included with bath