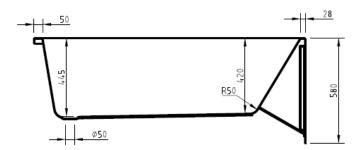

# MODICA

BACK TO CORNER ACYLIC BATHTUB LEFT CORNER 1500MM

### **FEATURES:**

- · Material: UV stablished sanitary-grade acrylic
- · Color: Available in Gloss White & Matte White
- · Capacity: 298 Litres
- · Weight: 38kg (Net) / 49kg (Gross)
- · Style: Back to Corner
- · Built-in stainless steel support frame
- · Adjustable Steel Legs
- · No overflow
- · Waste not included with bath