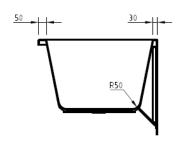

# MODICA

BACK TO CORNER ACYLIC BATHTUB RIGHT CORNER 1500MM

### **FEATURES:**

- · Material: UV stablished sanitary-grade acrylic
- · Color: Available in Gloss White & Matte White
- · Capacity: 298 Litres
- · Weight: 38kg (Net) / 49kg (Gross)
- · Style: Back to Corner
- · Built-in stainless steel support frame
- · Adjustable Steel Legs
- · No overflow
- · Waste not included with bath