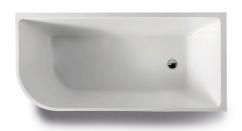

# MODICA

BACK TO CORNER ACYLIC BATHTUB RIGHT CORNER 1500MM

### **FEATURES:**

- · Material: UV stablished sanitary-grade acrylic
- · Color: Available in Gloss White & Matte White
- · Capacity: 298 Litres
- · Weight: 38kg (Net) / 49kg (Gross)
- · Style: Back to Corner
- · Built-in stainless steel support frame
- · Adjustable Steel Legs
- · No overflow
- · Waste not included with bath