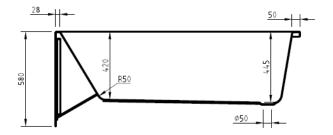

# MODICA

BACK TO CORNER ACYLIC BATHTUB RIGHT CORNER 1500MM

### **FEATURES:**

- · Material: UV stablished sanitary-grade acrylic
- · Color: Available in Gloss White & Matte White
- · Capacity: 298 Litres
- · Weight: 38kg (Net) / 49kg (Gross)
- · Style: Back to Corner
- · Built-in stainless steel support frame
- · Adjustable Steel Legs
- · No overflow
- · Waste not included with bath