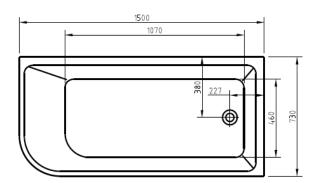

# MODICA

BACK TO CORNER ACYLIC BATHTUB RIGHT CORNER 1500MM

### **FEATURES:**

- · Material: UV stablished sanitary-grade acrylic
- · Color: Available in Gloss White & Matte White
- · Capacity: 298 Litres
- · Weight: 38kg (Net) / 49kg (Gross)
- · Style: Back to Corner
- · Built-in stainless steel support frame
- · Adjustable Steel Legs
- · No overflow
- · Waste not included with bath