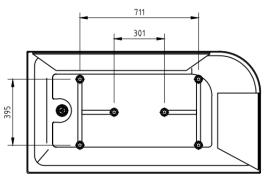

# MODICA

BACK TO CORNER ACYLIC BATHTUB LEFT CORNER 1400MM

# **FEATURES:**

- $\cdot \ \text{Material: UV stablished sanitary-grade acrylic}$
- · Color: Gloss White
- · Capacity: 274 Litres
- · Weight: 35kg (Net) / 46kg (Gross)
- · Style: Back to Corner
- · Built-in stainless steel support frame
- · Adjustable Steel Legs
- · No overflow
- · Waste not included with bath