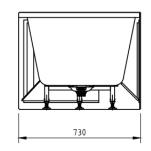

# MODICA

BACK TO CORNER ACYLIC BATHTUB LEFT CORNER 1400MM

# **FEATURES:**

- $\cdot \ \text{Material: UV stablished sanitary-grade acrylic}$
- · Color: Gloss White
- · Capacity: 274 Litres
- · Weight: 35kg (Net) / 46kg (Gross)
- · Style: Back to Corner
- · Built-in stainless steel support frame
- · Adjustable Steel Legs
- · No overflow
- · Waste not included with bath