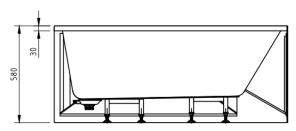

# MODICA

BACK TO CORNER ACYLIC BATHTUB LEFT CORNER 1400MM

# **FEATURES:**

- $\cdot \ \text{Material: UV stablished sanitary-grade acrylic}$
- · Color: Gloss White
- · Capacity: 274 Litres
- · Weight: 35kg (Net) / 46kg (Gross)
- · Style: Back to Corner
- · Built-in stainless steel support frame
- · Adjustable Steel Legs
- · No overflow
- · Waste not included with bath