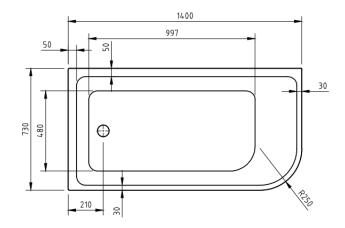

# MODICA

BACK TO CORNER ACYLIC BATHTUB LEFT CORNER 1400MM

# **FEATURES:**

- $\cdot \ \text{Material: UV stablished sanitary-grade acrylic}$
- · Color: Gloss White
- · Capacity: 274 Litres
- · Weight: 35kg (Net) / 46kg (Gross)
- · Style: Back to Corner
- · Built-in stainless steel support frame
- · Adjustable Steel Legs
- · No overflow
- · Waste not included with bath