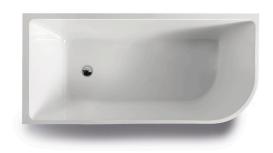

# MODICA

BACK TO CORNER ACYLIC BATHTUB LEFT CORNER 1400MM

# **FEATURES:**

- $\cdot \ \text{Material: UV stablished sanitary-grade acrylic}$
- · Color: Gloss White
- · Capacity: 274 Litres
- · Weight: 35kg (Net) / 46kg (Gross)
- · Style: Back to Corner
- · Built-in stainless steel support frame
- · Adjustable Steel Legs
- · No overflow
- · Waste not included with bath