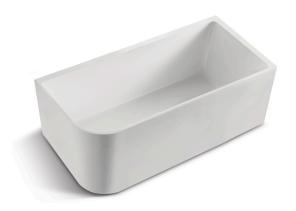

# MODICA

BACK TO CORNER ACYLIC BATHTUB RIGHT CORNER 1400MM

## **FEATURES:**

- · Material: UV stablished sanitary-grade acrylic
- · Color: Gloss White
- · Capacity: 274 Litres
- · Weight: 35kg (Net) / 46kg (Gross)
- · Style: Back to Corner
- $\cdot$  Built-in stainless steel support frame
- · Adjustable Steel Legs
- · No overflow
- · Waste not included with bath