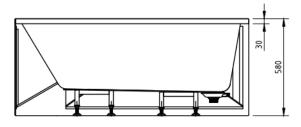

# MODICA

BACK TO CORNER ACYLIC BATHTUB RIGHT CORNER 1400MM

## **FEATURES:**

- · Material: UV stablished sanitary-grade acrylic
- · Color: Gloss White
- · Capacity: 274 Litres
- · Weight: 35kg (Net) / 46kg (Gross)
- · Style: Back to Corner
- $\cdot$  Built-in stainless steel support frame
- · Adjustable Steel Legs
- · No overflow
- · Waste not included with bath