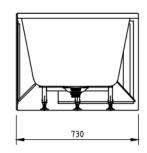

# MODICA

BACK TO CORNER ACYLIC BATHTUB RIGHT CORNER 1400MM

## **FEATURES:**

- · Material: UV stablished sanitary-grade acrylic
- · Color: Gloss White
- · Capacity: 274 Litres
- · Weight: 35kg (Net) / 46kg (Gross)
- · Style: Back to Corner
- $\cdot$  Built-in stainless steel support frame
- · Adjustable Steel Legs
- · No overflow
- · Waste not included with bath