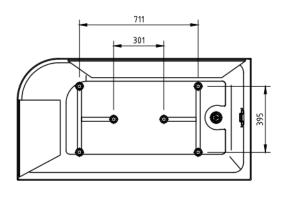

# MODICA

BACK TO CORNER ACYLIC BATHTUB RIGHT CORNER 1400MM

## **FEATURES:**

- · Material: UV stablished sanitary-grade acrylic
- · Color: Gloss White
- · Capacity: 274 Litres
- · Weight: 35kg (Net) / 46kg (Gross)
- · Style: Back to Corner
- $\cdot$  Built-in stainless steel support frame
- · Adjustable Steel Legs
- · No overflow
- · Waste not included with bath