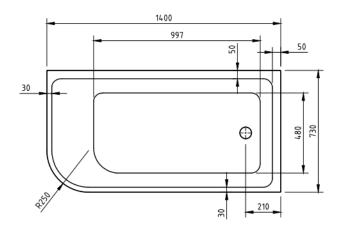

# MODICA

BACK TO CORNER ACYLIC BATHTUB RIGHT CORNER 1400MM

## **FEATURES:**

- · Material: UV stablished sanitary-grade acrylic
- · Color: Gloss White
- · Capacity: 274 Litres
- · Weight: 35kg (Net) / 46kg (Gross)
- · Style: Back to Corner
- $\cdot$  Built-in stainless steel support frame
- · Adjustable Steel Legs
- · No overflow
- · Waste not included with bath