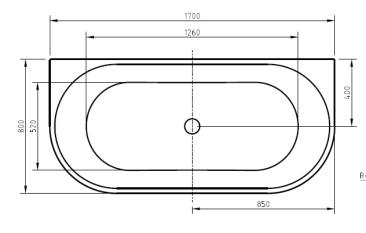

# CORTONA

BACK-TO-WALL ACYLIC BATHTUB 1700MM

#### **FEATURES:**

- · Material: UV stablished sanitary-grade acrylic
- · Color: Available in Gloss White & Matte White
- · Capacity: 374 Litres
- · Weight: 55kg (Net) / 66kg (Gross)
- · Style: Back to Wall
- · Built-in stainless steel support frame
- · Adjustable Steel Legs
- · No overflow
- · Waste not included with bath