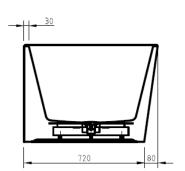

#### **FEATURES:**

- · Material: UV stablished sanitary-grade acrylic
- · Color: Available in Gloss White & Matte White
- · Capacity: 374 Litres
- · Weight: 55kg (Net) / 66kg (Gross)
- · Style: Back to Wall
- · Built-in stainless steel support frame
- · Adjustable Steel Legs
- · No overflow
- · Waste not included with bath