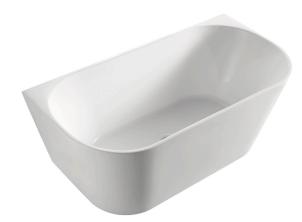

# CORTONA

BACK-TO-WALL ACYLIC BATHTUB 1700MM

#### **FEATURES:**

- · Material: UV stablished sanitary-grade acrylic
- · Color: Available in Gloss White & Matte White
- · Capacity: 374 Litres
- · Weight: 55kg (Net) / 66kg (Gross)
- · Style: Back to Wall
- · Built-in stainless steel support frame
- · Adjustable Steel Legs
- · No overflow
- · Waste not included with bath