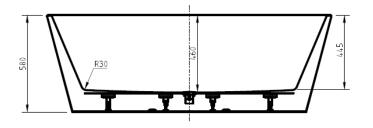

#### **FEATURES:**

- · Material: UV stablished sanitary-grade acrylic
- · Color: Available in Gloss White & Matte White
- · Capacity: 374 Litres
- · Weight: 55kg (Net) / 66kg (Gross)
- · Style: Back to Wall
- · Built-in stainless steel support frame
- · Adjustable Steel Legs
- · No overflow
- · Waste not included with bath