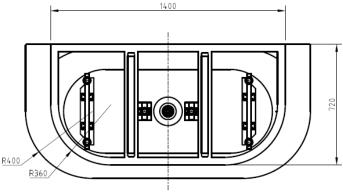

# CORTONA

BACK-TO-WALL ACYLIC BATHTUB 1700MM

#### **FEATURES:**

- · Material: UV stablished sanitary-grade acrylic
- · Color: Available in Gloss White & Matte White
- · Capacity: 374 Litres
- · Weight: 55kg (Net) / 66kg (Gross)
- · Style: Back to Wall
- · Built-in stainless steel support frame
- · Adjustable Steel Legs
- · No overflow
- · Waste not included with bath