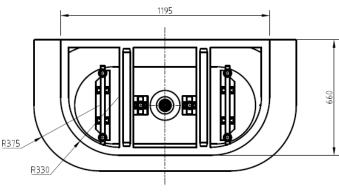

## BACK-TO-WALL ACYLIC BATHTUB 1500MM

## **FEATURES:**

- · Material: UV stablished sanitary-grade acrylic
- · Color: Available in Gloss White & Matte White
- · Capacity: 292 Litres
- · Weight: 52kg (Net) / 63kg (Gross)
- · Style: Back to Wall
- · Built-in stainless steel support frame
- · Adjustable Steel Legs
- · No overflow
- · Waste not included with bath