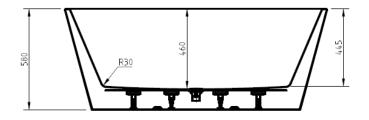

## **FEATURES:**

- · Material: UV stablished sanitary-grade acrylic
- · Color: Available in Gloss White & Matte White
- · Capacity: 292 Litres
- · Weight: 52kg (Net) / 63kg (Gross)
- · Style: Back to Wall
- · Built-in stainless steel support frame
- · Adjustable Steel Legs
- · No overflow
- · Waste not included with bath