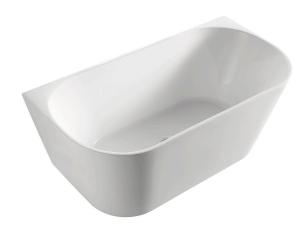

# CORTONA

## BACK-TO-WALL ACYLIC BATHTUB 1500MM

## **FEATURES:**

- · Material: UV stablished sanitary-grade acrylic
- · Color: Available in Gloss White & Matte White
- · Capacity: 292 Litres
- · Weight: 52kg (Net) / 63kg (Gross)
- · Style: Back to Wall
- · Built-in stainless steel support frame
- · Adjustable Steel Legs
- · No overflow
- · Waste not included with bath