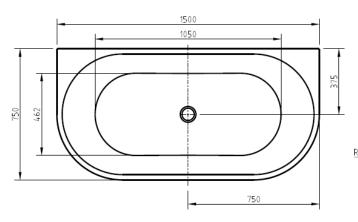

## BACK-TO-WALL ACYLIC BATHTUB 1500MM

## **FEATURES:**

- · Material: UV stablished sanitary-grade acrylic
- · Color: Available in Gloss White & Matte White
- · Capacity: 292 Litres
- · Weight: 52kg (Net) / 63kg (Gross)
- · Style: Back to Wall
- · Built-in stainless steel support frame
- · Adjustable Steel Legs
- · No overflow
- · Waste not included with bath