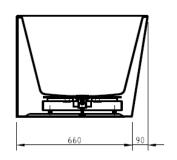

## **FEATURES:**

- · Material: UV stablished sanitary-grade acrylic
- · Color: Available in Gloss White & Matte White
- · Capacity: 292 Litres
- · Weight: 52kg (Net) / 63kg (Gross)
- · Style: Back to Wall
- · Built-in stainless steel support frame
- · Adjustable Steel Legs
- · No overflow
- · Waste not included with bath