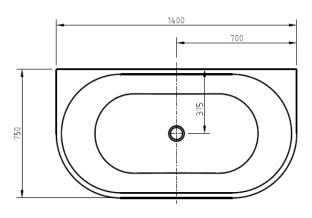

# CORTONA

## BACK-TO-WALL ACYLIC BATHTUB 1400MM

### **FEATURES:**

- · Material: UV stablished sanitary-grade acrylic
- · Color: Gloss White
- · Capacity: 266 Litres
- · Weight: 46kg (Net) / 57kg (Gross)
- · Style: Back to Wall
- · Built-in stainless steel support frame
- · Adjustable Steel Legs
- · No overflow
- · Waste not included with bath