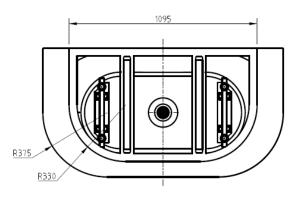

### **FEATURES:**

- · Material: UV stablished sanitary-grade acrylic
- · Color: Gloss White
- · Capacity: 266 Litres
- · Weight: 46kg (Net) / 57kg (Gross)
- · Style: Back to Wall
- · Built-in stainless steel support frame
- · Adjustable Steel Legs
- · No overflow
- · Waste not included with bath