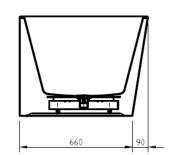

### **FEATURES:**

- · Material: UV stablished sanitary-grade acrylic
- · Color: Gloss White
- · Capacity: 266 Litres
- · Weight: 46kg (Net) / 57kg (Gross)
- · Style: Back to Wall
- · Built-in stainless steel support frame
- · Adjustable Steel Legs
- · No overflow
- · Waste not included with bath