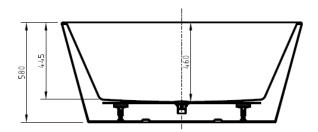

# CORTONA

## BACK-TO-WALL ACYLIC BATHTUB 1400MM

### **FEATURES:**

- · Material: UV stablished sanitary-grade acrylic
- · Color: Gloss White
- · Capacity: 266 Litres
- · Weight: 46kg (Net) / 57kg (Gross)
- · Style: Back to Wall
- · Built-in stainless steel support frame
- · Adjustable Steel Legs
- · No overflow
- · Waste not included with bath