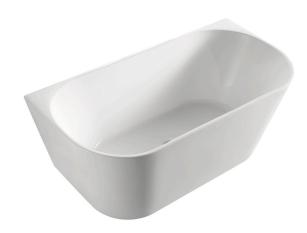

# CORTONA

## BACK-TO-WALL ACYLIC BATHTUB 1400MM

### **FEATURES:**

- · Material: UV stablished sanitary-grade acrylic
- · Color: Gloss White
- · Capacity: 266 Litres
- · Weight: 46kg (Net) / 57kg (Gross)
- · Style: Back to Wall
- · Built-in stainless steel support frame
- · Adjustable Steel Legs
- · No overflow
- · Waste not included with bath