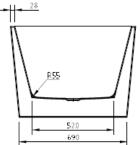

# PRATO

FREESTANDING ACYLIC BATHTUB 1700MM

#### FEATURES:

- · Material: UV stablished sanitary-grade acrylic
- $\cdot$  Color: Available in Gloss White & Matte White
- · Capacity: 379 Litres
- · Weight: 42kg (Net) / 53kg (Gross)
- · Style: Freestanding
- · Built-in stainless steel support frame
- · Adjustable Steel Legs
- $\cdot$  No overflow
- $\cdot$  Waste not included with bath