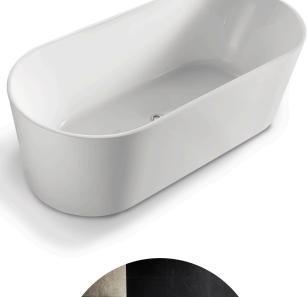

# PRATO

FREESTANDING ACYLIC BATHTUB 1700MM

### **PRODUCT CODE:**

GLOSS WHITE: BTA-1700 MATTE WHITE: BTA-1700(MW)

#### FEATURES:

- · Material: UV stablished sanitary-grade acrylic
- $\cdot$  Color: Available in Gloss White & Matte White
- · Capacity: 379 Litres
- · Weight: 42kg (Net) / 53kg (Gross)
- · Style: Freestanding
- · Built-in stainless steel support frame
- · Adjustable Steel Legs
- $\cdot$  No overflow
- $\cdot$  Waste not included with bath