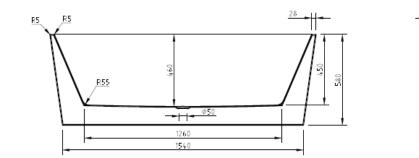

# PRATO

FREESTANDING ACYLIC BATHTUB 1700MM

#### FEATURES:

- · Material: UV stablished sanitary-grade acrylic
- $\cdot$  Color: Available in Gloss White & Matte White
- · Capacity: 379 Litres
- · Weight: 42kg (Net) / 53kg (Gross)
- · Style: Freestanding
- · Built-in stainless steel support frame
- · Adjustable Steel Legs
- $\cdot$  No overflow
- $\cdot$  Waste not included with bath