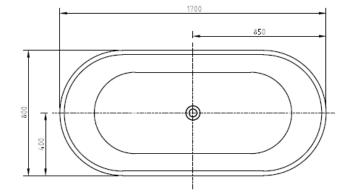

# PRATO

FREESTANDING ACYLIC BATHTUB 1700MM

#### FEATURES:

- · Material: UV stablished sanitary-grade acrylic
- $\cdot$  Color: Available in Gloss White & Matte White
- · Capacity: 379 Litres
- · Weight: 42kg (Net) / 53kg (Gross)
- · Style: Freestanding
- · Built-in stainless steel support frame
- · Adjustable Steel Legs
- $\cdot$  No overflow
- $\cdot$  Waste not included with bath