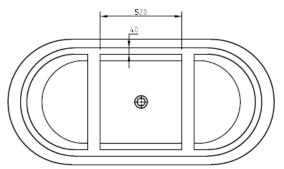

# PRATO

FREESTANDING ACYLIC BATHTUB 1700MM

#### FEATURES:

- · Material: UV stablished sanitary-grade acrylic
- $\cdot$  Color: Available in Gloss White & Matte White
- · Capacity: 379 Litres
- · Weight: 42kg (Net) / 53kg (Gross)
- · Style: Freestanding
- · Built-in stainless steel support frame
- · Adjustable Steel Legs
- $\cdot$  No overflow
- $\cdot$  Waste not included with bath