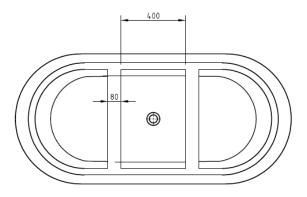

# FREESTANDING ACYLIC BATHTUB 1500MM

#### **FEATURES:**

- · Material: UV stablished sanitary-grade acrylic
- · Color: Available in Gloss White & Matte White
- · Capacity: 324 Litres
- · Weight: 36kg (Net) / 47kg (Gross)
- · Style: Freestanding
- · Built-in stainless steel support frame
- · Adjustable Steel Legs
- · No overflow
- · Waste not included with bath