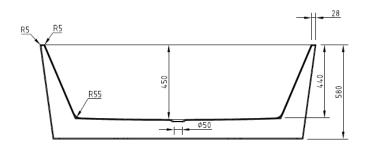

#### **FEATURES:**

- · Material: UV stablished sanitary-grade acrylic
- · Color: Available in Gloss White & Matte White
- · Capacity: 324 Litres
- · Weight: 36kg (Net) / 47kg (Gross)
- · Style: Freestanding
- · Built-in stainless steel support frame
- · Adjustable Steel Legs
- · No overflow
- · Waste not included with bath