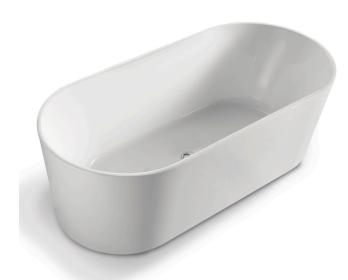

# PRATO

# FREESTANDING ACYLIC BATHTUB 1500MM

#### **FEATURES:**

- · Material: UV stablished sanitary-grade acrylic
- · Color: Available in Gloss White & Matte White
- · Capacity: 324 Litres
- · Weight: 36kg (Net) / 47kg (Gross)
- · Style: Freestanding
- · Built-in stainless steel support frame
- · Adjustable Steel Legs
- · No overflow
- · Waste not included with bath