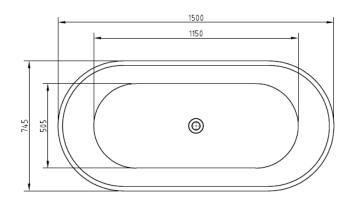

# FREESTANDING ACYLIC BATHTUB 1500MM

#### **FEATURES:**

- · Material: UV stablished sanitary-grade acrylic
- · Color: Available in Gloss White & Matte White
- · Capacity: 324 Litres
- · Weight: 36kg (Net) / 47kg (Gross)
- · Style: Freestanding
- · Built-in stainless steel support frame
- · Adjustable Steel Legs
- · No overflow
- · Waste not included with bath