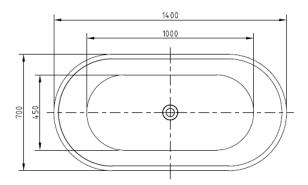

# FREESTANDING ACYLIC BATHTUB 1400MM

# **PRODUCT CODE: BTA-1400**

#### **FEATURES:**

- · Material: UV stablished sanitary-grade acrylic
- Color: Gloss WhiteCapacity: 249 Litres
- · Weight: 34kg (Net) / 45kg (Gross)
- · Style: Freestanding
- · Built-in stainless steel support frame
- · Adjustable Steel Legs
- · No overflow
- · Waste not included with bath