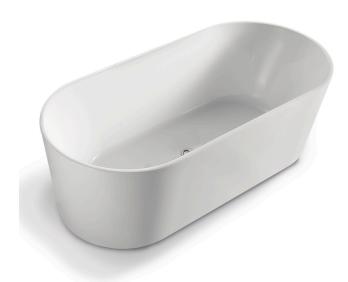

# **PRATO**

# FREESTANDING ACYLIC BATHTUB 1400MM

#### **FEATURES:**

- · Material: UV stablished sanitary-grade acrylic
- Color: Gloss WhiteCapacity: 249 Litres
- · Weight: 34kg (Net) / 45kg (Gross)
- · Style: Freestanding
- · Built-in stainless steel support frame
- · Adjustable Steel Legs
- · No overflow
- · Waste not included with bath