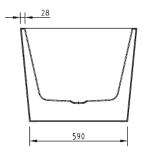

# FREESTANDING ACYLIC BATHTUB 1400MM

#### **FEATURES:**

- · Material: UV stablished sanitary-grade acrylic
- Color: Gloss WhiteCapacity: 249 Litres
- · Weight: 34kg (Net) / 45kg (Gross)
- · Style: Freestanding
- · Built-in stainless steel support frame
- · Adjustable Steel Legs
- · No overflow
- · Waste not included with bath