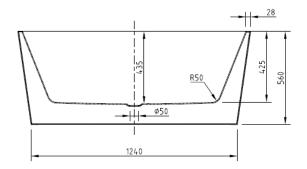

# FREESTANDING ACYLIC BATHTUB 1400MM

# **PRODUCT CODE: BTA-1400**

#### **FEATURES:**

- · Material: UV stablished sanitary-grade acrylic
- Color: Gloss WhiteCapacity: 249 Litres
- · Weight: 34kg (Net) / 45kg (Gross)
- · Style: Freestanding
- · Built-in stainless steel support frame
- · Adjustable Steel Legs
- · No overflow
- · Waste not included with bath