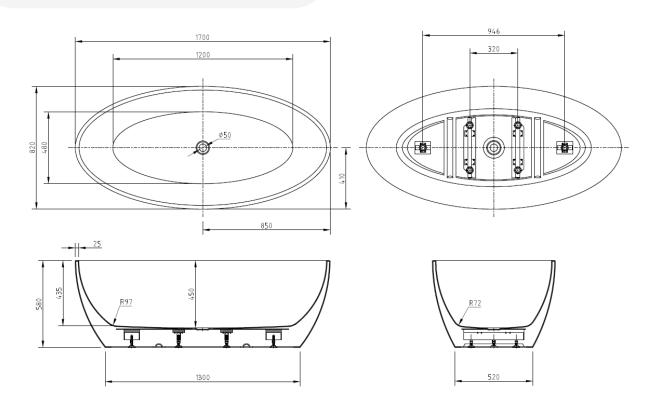

### FREESTANDING ACYLIC BATHTUB 1700MM

PRODUCT CODE:

GLOSS WHITE: BTT-1700

MATTE WHITE: BTT-1700(MW)

#### **FEATURES:**

- · Material: UV stablished sanitary-grade acrylic
- · Color: Available in Gloss White & Matte White
- · Capacity: 356Litres
- · Weight: 46kg (Net) / 57kg (Gross)
- · Style: Freestanding
- · Built-in stainless steel support frame
- · Adjustable Steel Legs
- · No overflow
- · Waste not included with bath