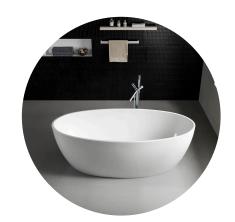

# **VERSILIA**

### FREESTANDING ACYLIC BATHTUB 1700MM

PRODUCT CODE:

GLOSS WHITE: BTT-1700

MATTE WHITE: BTT-1700(MW)

#### **FEATURES:**

- · Material: UV stablished sanitary-grade acrylic
- · Color: Available in Gloss White & Matte White
- · Capacity: 356Litres
- · Weight: 46kg (Net) / 57kg (Gross)
- · Style: Freestanding
- · Built-in stainless steel support frame
- · Adjustable Steel Legs
- · No overflow
- · Waste not included with bath