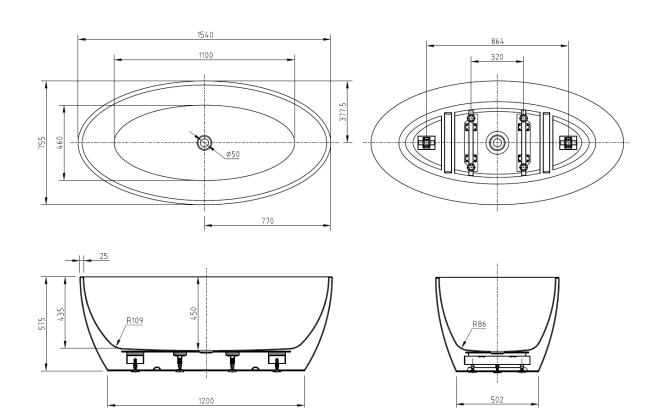

## FREESTANDING ACYLIC BATHTUB 1540MM

**PRODUCT CODE:** 

GLOSS WHITE: BTT-1540

MATTE WHITE: BTT-1540(MW)

## **FEATURES:**

- · Material: UV stablished sanitary-grade acrylic
- · Color: Available in Gloss White & Matte White
- · Capacity: 298 Litres
- · Weight: 38kg (Net) / 49kg (Gross)
- · Style: Freestanding
- · Built-in stainless steel support frame
- · Adjustable Steel Legs
- · No overflow
- · Waste not included with bath