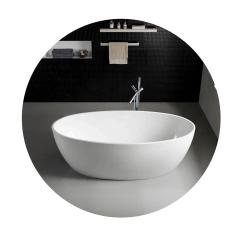

# **VERSILIA**

## FREESTANDING ACYLIC BATHTUB 1540MM

**PRODUCT CODE:** 

GLOSS WHITE: BTT-1540

MATTE WHITE: BTT-1540(MW)

## **FEATURES:**

- · Material: UV stablished sanitary-grade acrylic
- · Color: Available in Gloss White & Matte White
- · Capacity: 298 Litres
- · Weight: 38kg (Net) / 49kg (Gross)
- · Style: Freestanding
- · Built-in stainless steel support frame
- · Adjustable Steel Legs
- · No overflow
- · Waste not included with bath