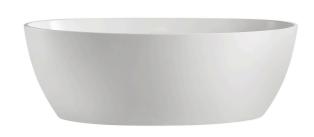

# **VERSILIA**

## FREESTANDING ACYLIC BATHTUB 1540MM

**PRODUCT CODE:** 

GLOSS WHITE: BTT-1540

MATTE WHITE: BTT-1540(MW)

## **FEATURES:**

- · Material: UV stablished sanitary-grade acrylic
- · Color: Available in Gloss White & Matte White
- · Capacity: 298 Litres
- · Weight: 38kg (Net) / 49kg (Gross)
- · Style: Freestanding
- · Built-in stainless steel support frame
- · Adjustable Steel Legs
- · No overflow
- · Waste not included with bath