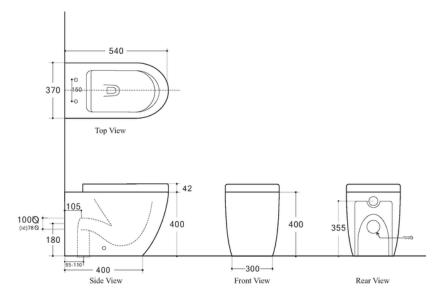

#### **FEATURES:**

- · Available in gloss white, matte white and matte black finish
- · Rimless flush
- · Antibacterial Glazed Pipe
- · UF soft close seat
- · WELS 4 Star rated, 4.5L/3L (3.5L average flush)
- · Universal installation Back or bottom entry
- · P-Trap: 180mm
- · S-Trap: PWG002: 95-110mm