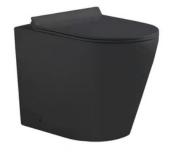

### **PRODUCT CODE:**

**GLOSS WHITE: BL-104N-FST** 

MATTE WHITE: BL-104N-FST(MW)
MATTE BLACK: BL-104N-FST(MB)

#### **FEATURES:**

- · Available in gloss white, matte white and matte black finish
- · Rimless flush
- · Antibacterial Glazed Pipe
- · UF soft close seat
- · WELS 4 Star rated, 4.5L/3L (3.5L average flush)
- · Universal installation Back or bottom entry
- · P-Trap: 180mm
- · S-Trap: PWG002: 95-110mm