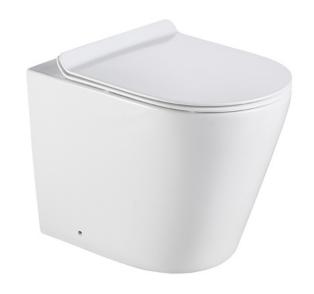

### **PRODUCT CODE:**

**GLOSS WHITE: BL-104N-FST** 

MATTE WHITE: BL-104N-FST(MW)
MATTE BLACK: BL-104N-FST(MB)

#### **FEATURES:**

- · Available in gloss white, matte white and matte black finish
- · Rimless flush
- · Antibacterial Glazed Pipe
- · UF soft close seat
- · WELS 4 Star rated, 4.5L/3L (3.5L average flush)
- · Universal installation Back or bottom entry
- · P-Trap: 180mm
- · S-Trap: PWG002: 95-110mm