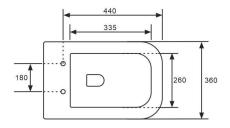

#### **FEATURES:**

- · Gloss white finish
- · Rimless flush
- · Antibacterial Glazed Pipe
- · UF soft close seat
- · WELS 4 Star rated, 4.5L/3L (3.5L average flush)
- · Universal installation Back or bottom entry
- · P-Trap: 180mm