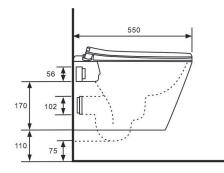

## **CASERTA**

BACK-TO-WALL
TOILET WALL-HUNG PAN

PRODUCT CODE: BL-103N-WHT

#### **FEATURES:**

- · Gloss white finish
- · Rimless flush
- · Antibacterial Glazed Pipe
- · UF soft close seat
- · WELS 4 Star rated, 4.5L/3L (3.5L average flush)
- · Universal installation Back or bottom entry
- · P-Trap: 180mm