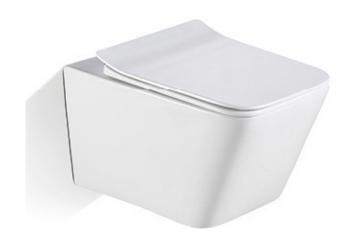

## **CASERTA**

BACK-TO-WALL
TOILET WALL-HUNG PAN

PRODUCT CODE: BL-103N-WHT

#### **FEATURES:**

- · Gloss white finish
- · Rimless flush
- · Antibacterial Glazed Pipe
- · UF soft close seat
- · WELS 4 Star rated, 4.5L/3L (3.5L average flush)
- · Universal installation Back or bottom entry
- · P-Trap: 180mm