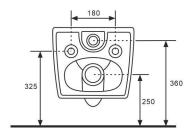

#### **FEATURES:**

- · Gloss white finish
- · Rimless flush
- · Antibacterial Glazed Pipe
- · UF soft close seat
- · WELS 4 Star rated, 4.5L/3L (3.5L average flush)
- · Universal installation Back or bottom entry
- · P-Trap: 180mm