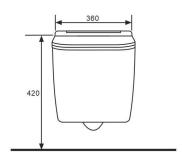

## **CASERTA**

BACK-TO-WALL
TOILET WALL-HUNG PAN

PRODUCT CODE: BL-103N-WHT

#### **FEATURES:**

- · Gloss white finish
- · Rimless flush
- · Antibacterial Glazed Pipe
- · UF soft close seat
- · WELS 4 Star rated, 4.5L/3L (3.5L average flush)
- · Universal installation Back or bottom entry
- · P-Trap: 180mm