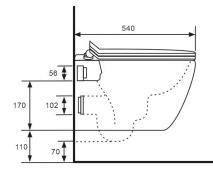

## FEATURES:

- $\cdot$  Gloss white finish
- · Rimless flush
- · Antibacterial Glazed Pipe
- $\cdot \, \text{UF}$  soft close seat
- WELS 4 Star rated, 4.5L/3L (3.5L average flush)
- $\cdot$  Installation Back entry
- P-Trap: 180mm