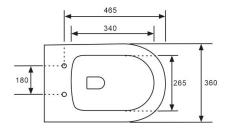

## FEATURES:

- $\cdot$  Gloss white finish
- · Rimless flush
- · Antibacterial Glazed Pipe
- $\cdot \, \text{UF}$  soft close seat
- WELS 4 Star rated, 4.5L/3L (3.5L average flush)
- $\cdot$  Installation Back entry
- P-Trap: 180mm