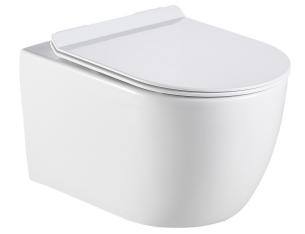

## ASCOLI

BACK-TO-WALL TOILET WALL-HUNG PAN

**PRODUCT CODE: BL-102N-WHT** 

## FEATURES:

- $\cdot$  Gloss white finish
- · Rimless flush
- · Antibacterial Glazed Pipe
- $\cdot \, \text{UF}$  soft close seat
- WELS 4 Star rated, 4.5L/3L (3.5L average flush)
- $\cdot$  Installation Back entry
- P-Trap: 180mm