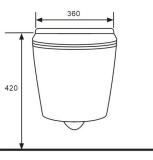

## ASCOLI

BACK-TO-WALL TOILET WALL-HUNG PAN

**PRODUCT CODE: BL-102N-WHT** 

## FEATURES:

- $\cdot$  Gloss white finish
- · Rimless flush
- · Antibacterial Glazed Pipe
- $\cdot \, \text{UF}$  soft close seat
- WELS 4 Star rated, 4.5L/3L (3.5L average flush)
- $\cdot$  Installation Back entry
- P-Trap: 180mm