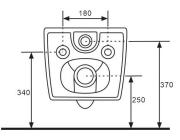

## FEATURES:

- $\cdot$  Gloss white finish
- · Rimless flush
- · Antibacterial Glazed Pipe
- $\cdot \, \text{UF}$  soft close seat
- WELS 4 Star rated, 4.5L/3L (3.5L average flush)
- $\cdot$  Installation Back entry
- P-Trap: 180mm