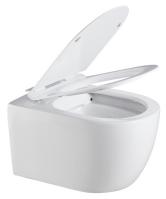

## ASCOLI

BACK-TO-WALL TOILET WALL-HUNG PAN

**PRODUCT CODE: BL-102N-WHT** 

## FEATURES:

- $\cdot$  Gloss white finish
- · Rimless flush
- · Antibacterial Glazed Pipe
- $\cdot \, \text{UF}$  soft close seat
- WELS 4 Star rated, 4.5L/3L (3.5L average flush)
- $\cdot$  Installation Back entry
- P-Trap: 180mm