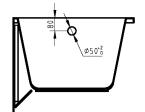

### FEATURES:

- $\cdot$  Material: UV stablished sanitary-grade acrylic
- · Color: Available in Gloss White & Matte White
- · Capacity: 266 Litres
- ·Weight: 40kg (Net) / 50kg (Gross)
- · Style: Back to Corner
- · Built-in stainless steel support frame
- · Adjustable Steel Legs
- $\cdot$  No overflow
- $\cdot$  Waste not included with bath