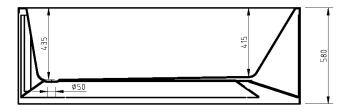

## MODICA

BACK TO CORNER ACYLIC BATHTUB LEFT CORNER 1700MM

**PRODUCT CODE:** 

### FEATURES:

- $\cdot$  Material: UV stablished sanitary-grade acrylic
- · Color: Available in Gloss White & Matte White
- · Capacity: 266 Litres
- ·Weight: 40kg (Net) / 50kg (Gross)
- · Style: Back to Corner
- · Built-in stainless steel support frame
- · Adjustable Steel Legs
- $\cdot$  No overflow
- $\cdot$  Waste not included with bath