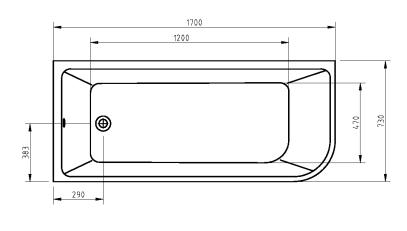

## MODICA

BACK TO CORNER ACYLIC BATHTUB LEFT CORNER 1700MM

**PRODUCT CODE:** 

### GLOSS WHITE: BTI-1700L MATTE WHITE: BTI-1700L(MW)

### FEATURES:

- $\cdot$  Material: UV stablished sanitary-grade acrylic
- · Color: Available in Gloss White & Matte White
- · Capacity: 266 Litres
- ·Weight: 40kg (Net) / 50kg (Gross)
- · Style: Back to Corner
- · Built-in stainless steel support frame
- · Adjustable Steel Legs
- $\cdot$  No overflow
- $\cdot$  Waste not included with bath