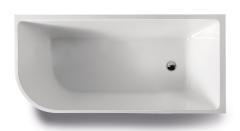

# MODICA

BACK TO CORNER ACYLIC BATHTUB RIGHT CORNER 1500MM

#### **FEATURES:**

- · Material: UV stablished sanitary-grade acrylic
- · Color: Available in Gloss White & Matte White
- · Capacity: 229 Litres
- · Weight: 38kg (Net) / 48kg (Gross)
- · Style: Back to Corner
- · Built-in stainless steel support frame
- · Adjustable Steel Legs
- · No overflow
- · Waste not included with bath