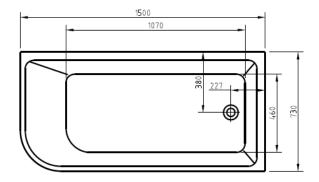

# MODICA

BACK TO CORNER ACYLIC BATHTUB RIGHT CORNER 1500MM

## **PRODUCT CODE:**

GLOSS WHITE: BTI-1500R MATTE WHITE: BTI-1500R(MW)

#### **FEATURES:**

- · Material: UV stablished sanitary-grade acrylic
- · Color: Available in Gloss White & Matte White
- · Capacity: 229 Litres
- · Weight: 38kg (Net) / 48kg (Gross)
- · Style: Back to Corner
- · Built-in stainless steel support frame
- · Adjustable Steel Legs
- · No overflow
- · Waste not included with bath