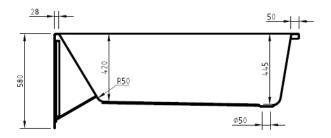

# MODICA

BACK TO CORNER ACYLIC BATHTUB RIGHT CORNER 1500MM

## **PRODUCT CODE:**

GLOSS WHITE: BTI-1500R MATTE WHITE: BTI-1500R(MW)

#### **FEATURES:**

- · Material: UV stablished sanitary-grade acrylic
- · Color: Available in Gloss White & Matte White
- · Capacity: 229 Litres
- · Weight: 38kg (Net) / 48kg (Gross)
- · Style: Back to Corner
- · Built-in stainless steel support frame
- · Adjustable Steel Legs
- · No overflow
- · Waste not included with bath