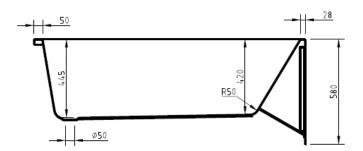

# MODICA

BACK TO CORNER ACYLIC BATHTUB LEFT CORNER 1500MM

## **FEATURES:**

- · Material: UV stablished sanitary-grade acrylic
- · Color: Available in Gloss White & Matte White
- · Capacity: 229 Litres
- · Weight: 38kg (Net) / 48kg (Gross)
- · Style: Back to Corner
- · Built-in stainless steel support frame
- · Adjustable Steel Legs
- · No overflow
- · Waste not included with bath