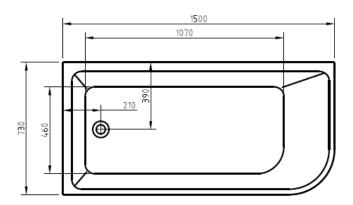

# MODICA

BACK TO CORNER ACYLIC BATHTUB LEFT CORNER 1500MM

## **FEATURES:**

- · Material: UV stablished sanitary-grade acrylic
- · Color: Available in Gloss White & Matte White
- · Capacity: 229 Litres
- · Weight: 38kg (Net) / 48kg (Gross)
- · Style: Back to Corner
- · Built-in stainless steel support frame
- · Adjustable Steel Legs
- · No overflow
- · Waste not included with bath