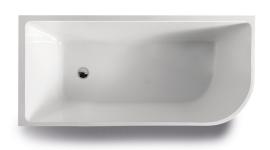

# MODICA

BACK TO CORNER ACYLIC BATHTUB LEFT CORNER 1500MM

## **FEATURES:**

- · Material: UV stablished sanitary-grade acrylic
- · Color: Available in Gloss White & Matte White
- · Capacity: 229 Litres
- · Weight: 38kg (Net) / 48kg (Gross)
- · Style: Back to Corner
- · Built-in stainless steel support frame
- · Adjustable Steel Legs
- · No overflow
- · Waste not included with bath