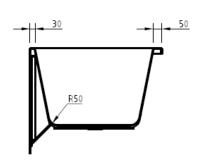

# MODICA

BACK TO CORNER ACYLIC BATHTUB LEFT CORNER 1500MM

## **PRODUCT CODE:**

GLOSS WHITE: BTI-1500L MATTE WHITE: BTI-1500L(MW)

## **FEATURES:**

- · Material: UV stablished sanitary-grade acrylic
- · Color: Available in Gloss White & Matte White
- · Capacity: 229 Litres
- · Weight: 38kg (Net) / 48kg (Gross)
- · Style: Back to Corner
- · Built-in stainless steel support frame
- · Adjustable Steel Legs
- · No overflow
- · Waste not included with bath