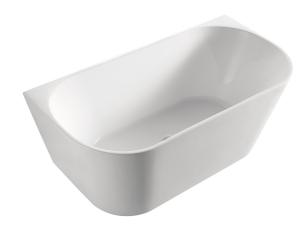

# CORTONA

BACK-TO-WALL ACYLIC BATHTUB 1700MM

#### **FEATURES:**

- · Material: UV stablished sanitary-grade acrylic
- · Color: Available in Gloss White & Matte White
- · Capacity: 296 Litres
- · Weight: 55kg (Net) / 65kg (Gross)
- · Style: Back to Wall
- · Built-in stainless steel support frame
- · Adjustable Steel Legs
- · No overflow
- · Waste not included with bath