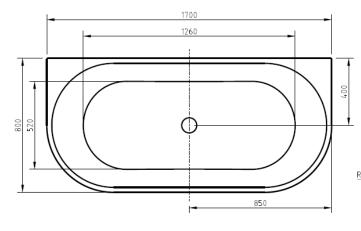

# CORTONA

BACK-TO-WALL ACYLIC BATHTUB 1700MM

#### **FEATURES:**

- · Material: UV stablished sanitary-grade acrylic
- · Color: Available in Gloss White & Matte White
- · Capacity: 296 Litres
- · Weight: 55kg (Net) / 65kg (Gross)
- · Style: Back to Wall
- · Built-in stainless steel support frame
- · Adjustable Steel Legs
- · No overflow
- · Waste not included with bath