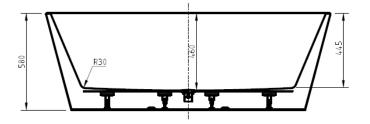

# CORTONA

BACK-TO-WALL ACYLIC BATHTUB 1700MM

#### **FEATURES:**

- · Material: UV stablished sanitary-grade acrylic
- · Color: Available in Gloss White & Matte White
- · Capacity: 296 Litres
- · Weight: 55kg (Net) / 65kg (Gross)
- · Style: Back to Wall
- · Built-in stainless steel support frame
- · Adjustable Steel Legs
- · No overflow
- · Waste not included with bath