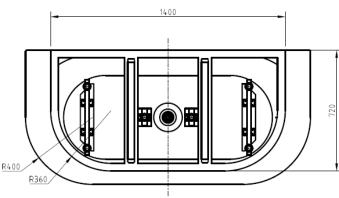

# CORTONA

BACK-TO-WALL ACYLIC BATHTUB 1700MM

#### **FEATURES:**

- · Material: UV stablished sanitary-grade acrylic
- · Color: Available in Gloss White & Matte White
- · Capacity: 296 Litres
- · Weight: 55kg (Net) / 65kg (Gross)
- · Style: Back to Wall
- · Built-in stainless steel support frame
- · Adjustable Steel Legs
- · No overflow
- · Waste not included with bath