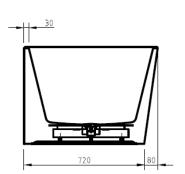

# CORTONA

BACK-TO-WALL ACYLIC BATHTUB 1700MM

#### **FEATURES:**

- · Material: UV stablished sanitary-grade acrylic
- · Color: Available in Gloss White & Matte White
- · Capacity: 296 Litres
- · Weight: 55kg (Net) / 65kg (Gross)
- · Style: Back to Wall
- · Built-in stainless steel support frame
- · Adjustable Steel Legs
- · No overflow
- · Waste not included with bath