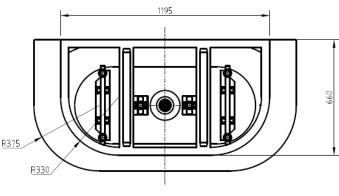

## BACK-TO-WALL ACYLIC BATHTUB 1500MM

## **FEATURES:**

- · Material: UV stablished sanitary-grade acrylic
- · Color: Available in Gloss White & Matte White
- · Capacity: 228 Litres
- · Weight: 52kg (Net) / 62kg (Gross)
- · Style: Back to Wall
- · Built-in stainless steel support frame
- · Adjustable Steel Legs
- · No overflow
- · Waste not included with bath