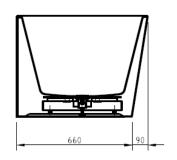

## **FEATURES:**

- · Material: UV stablished sanitary-grade acrylic
- · Color: Available in Gloss White & Matte White
- · Capacity: 228 Litres
- · Weight: 52kg (Net) / 62kg (Gross)
- · Style: Back to Wall
- · Built-in stainless steel support frame
- · Adjustable Steel Legs
- · No overflow
- · Waste not included with bath