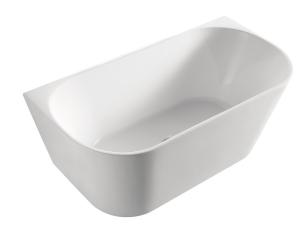

# CORTONA

## BACK-TO-WALL ACYLIC BATHTUB 1500MM

## **FEATURES:**

- · Material: UV stablished sanitary-grade acrylic
- · Color: Available in Gloss White & Matte White
- · Capacity: 228 Litres
- · Weight: 52kg (Net) / 62kg (Gross)
- · Style: Back to Wall
- · Built-in stainless steel support frame
- · Adjustable Steel Legs
- · No overflow
- · Waste not included with bath