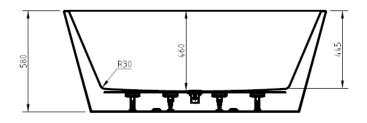

## **FEATURES:**

- · Material: UV stablished sanitary-grade acrylic
- · Color: Available in Gloss White & Matte White
- · Capacity: 228 Litres
- · Weight: 52kg (Net) / 62kg (Gross)
- · Style: Back to Wall
- · Built-in stainless steel support frame
- · Adjustable Steel Legs
- · No overflow
- · Waste not included with bath