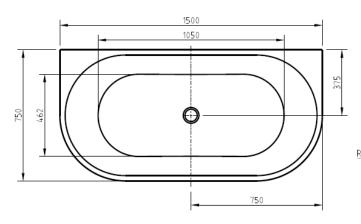

## BACK-TO-WALL ACYLIC BATHTUB 1500MM

## **FEATURES:**

- · Material: UV stablished sanitary-grade acrylic
- · Color: Available in Gloss White & Matte White
- · Capacity: 228 Litres
- · Weight: 52kg (Net) / 62kg (Gross)
- · Style: Back to Wall
- · Built-in stainless steel support frame
- · Adjustable Steel Legs
- · No overflow
- · Waste not included with bath