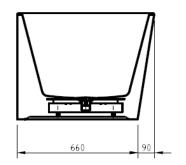

## BACK-TO-WALL ACYLIC BATHTUB 1400MM

**PRODUCT CODE: BTE-1400** 

## **FEATURES:**

- · Material: UV stablished sanitary-grade acrylic
- · Color: Gloss White
- · Capacity: 208 Litres
- · Weight: 46kg (Net) / 54kg (Gross)
- · Style: Back to Wall
- · Built-in stainless steel support frame
- · Adjustable Steel Legs
- · No overflow
- · Waste not included with bath