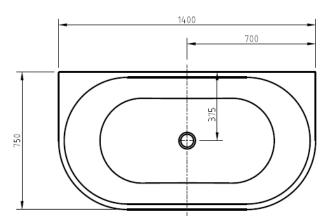

## BACK-TO-WALL ACYLIC BATHTUB 1400MM

**PRODUCT CODE: BTE-1400** 

## **FEATURES:**

- · Material: UV stablished sanitary-grade acrylic
- · Color: Gloss White
- · Capacity: 208 Litres
- · Weight: 46kg (Net) / 54kg (Gross)
- · Style: Back to Wall
- · Built-in stainless steel support frame
- · Adjustable Steel Legs
- · No overflow
- · Waste not included with bath