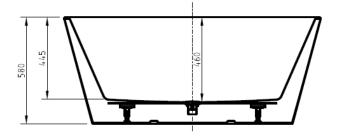

## BACK-TO-WALL ACYLIC BATHTUB 1400MM

**PRODUCT CODE: BTE-1400** 

## **FEATURES:**

- · Material: UV stablished sanitary-grade acrylic
- · Color: Gloss White
- · Capacity: 208 Litres
- · Weight: 46kg (Net) / 54kg (Gross)
- · Style: Back to Wall
- · Built-in stainless steel support frame
- · Adjustable Steel Legs
- · No overflow
- · Waste not included with bath