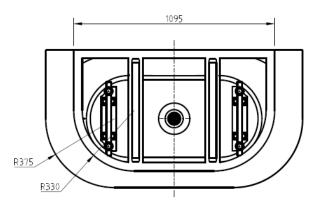

## BACK-TO-WALL ACYLIC BATHTUB 1400MM

**PRODUCT CODE: BTE-1400** 

## **FEATURES:**

- · Material: UV stablished sanitary-grade acrylic
- · Color: Gloss White
- · Capacity: 208 Litres
- · Weight: 46kg (Net) / 54kg (Gross)
- · Style: Back to Wall
- · Built-in stainless steel support frame
- · Adjustable Steel Legs
- · No overflow
- · Waste not included with bath