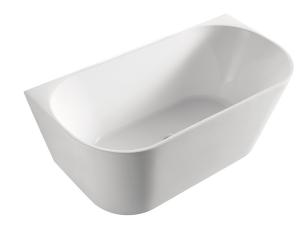

## BACK-TO-WALL ACYLIC BATHTUB 1400MM

**PRODUCT CODE: BTE-1400** 

## **FEATURES:**

- · Material: UV stablished sanitary-grade acrylic
- · Color: Gloss White
- · Capacity: 208 Litres
- · Weight: 46kg (Net) / 54kg (Gross)
- · Style: Back to Wall
- · Built-in stainless steel support frame
- · Adjustable Steel Legs
- · No overflow
- · Waste not included with bath