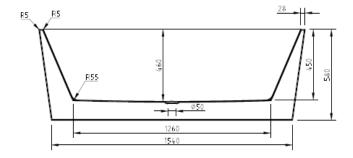

### **FEATURES:**

- · Material: UV stablished sanitary-grade acrylic
- · Color: Available in Gloss White & Matte White
- · Capacity: 300 Litres
- · Weight: 42kg (Net) / 54kg (Gross)
- · Style: Freestanding
- · Built-in stainless steel support frame
- · Adjustable Steel Legs
- · No overflow
- · Waste not included with bath