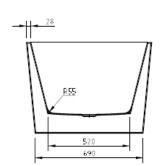

### **FEATURES:**

- · Material: UV stablished sanitary-grade acrylic
- · Color: Available in Gloss White & Matte White
- · Capacity: 300 Litres
- · Weight: 42kg (Net) / 54kg (Gross)
- · Style: Freestanding
- · Built-in stainless steel support frame
- · Adjustable Steel Legs
- · No overflow
- · Waste not included with bath