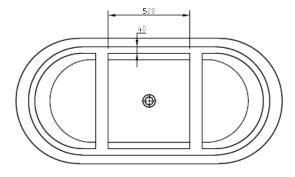

## FREESTANDING ACYLIC BATHTUB 1700MM

### **FEATURES:**

- · Material: UV stablished sanitary-grade acrylic
- · Color: Available in Gloss White & Matte White
- · Capacity: 300 Litres
- · Weight: 42kg (Net) / 54kg (Gross)
- · Style: Freestanding
- · Built-in stainless steel support frame
- · Adjustable Steel Legs
- · No overflow
- · Waste not included with bath