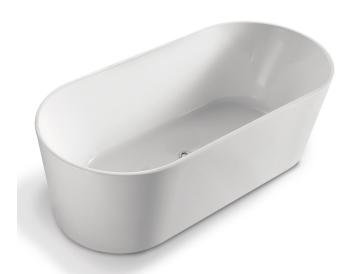

# PRATO

## FREESTANDING ACYLIC BATHTUB 1700MM

### **FEATURES:**

- · Material: UV stablished sanitary-grade acrylic
- · Color: Available in Gloss White & Matte White
- · Capacity: 300 Litres
- · Weight: 42kg (Net) / 54kg (Gross)
- · Style: Freestanding
- · Built-in stainless steel support frame
- · Adjustable Steel Legs
- · No overflow
- · Waste not included with bath