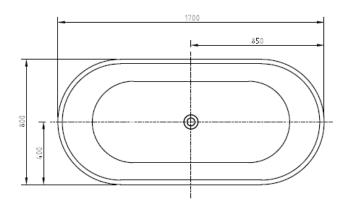

## FREESTANDING ACYLIC BATHTUB 1700MM

### **FEATURES:**

- · Material: UV stablished sanitary-grade acrylic
- · Color: Available in Gloss White & Matte White
- · Capacity: 300 Litres
- · Weight: 42kg (Net) / 54kg (Gross)
- · Style: Freestanding
- · Built-in stainless steel support frame
- · Adjustable Steel Legs
- · No overflow
- · Waste not included with bath