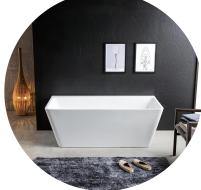

# VIRGANA

BACK-TO-WALL ACYLIC BATHTUB 1700MM

#### FEATURES:

- · Material: UV stablished sanitary-grade acrylic
- · Color: Gloss White
- · Capacity: 265 Litres
- · Weight: 56kg (Net) / 66kg (Gross)
- $\cdot$  Style: Back to Wall
- $\cdot$  Built-in stainless steel support frame
- $\cdot$  Adjustable Steel Legs
- $\cdot$  No overflow
- $\cdot$  Waste not included with bath