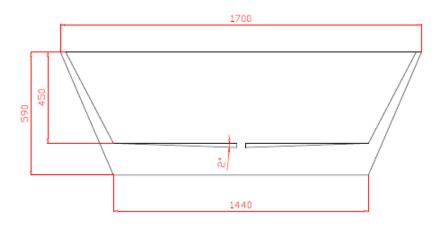

### **PRODUCT CODE: BTC-1700**

#### FEATURES:

- · Material: UV stablished sanitary-grade acrylic
- · Color: Gloss White
- · Capacity: 265 Litres
- · Weight: 56kg (Net) / 66kg (Gross)
- $\cdot$  Style: Back to Wall
- $\cdot$  Built-in stainless steel support frame
- $\cdot$  Adjustable Steel Legs
- $\cdot$  No overflow
- $\cdot$  Waste not included with bath