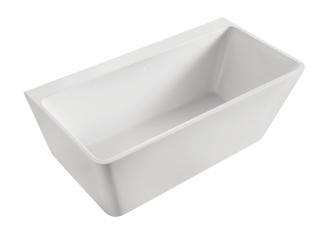

# VIRGANA

BACK-TO-WALL ACYLIC BATHTUB 1700MM

#### FEATURES:

- · Material: UV stablished sanitary-grade acrylic
- · Color: Gloss White
- · Capacity: 265 Litres
- · Weight: 56kg (Net) / 66kg (Gross)
- $\cdot$  Style: Back to Wall
- $\cdot$  Built-in stainless steel support frame
- $\cdot$  Adjustable Steel Legs
- $\cdot$  No overflow
- $\cdot$  Waste not included with bath