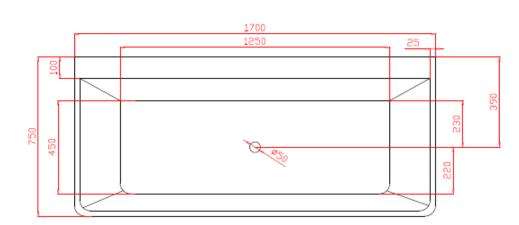

### **PRODUCT CODE: BTC-1700**

#### FEATURES:

- · Material: UV stablished sanitary-grade acrylic
- · Color: Gloss White
- · Capacity: 265 Litres
- · Weight: 56kg (Net) / 66kg (Gross)
- $\cdot$  Style: Back to Wall
- $\cdot$  Built-in stainless steel support frame
- $\cdot$  Adjustable Steel Legs
- $\cdot$  No overflow
- $\cdot$  Waste not included with bath