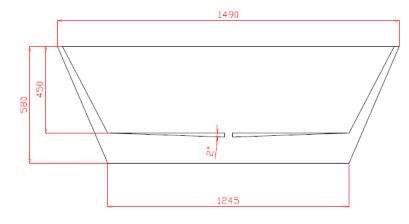

# BACK-TO-WALL ACYLIC BATHTUB 1500MM

**PRODUCT CODE: BTC-1500** 

#### **FEATURES:**

- · Material: UV stablished sanitary-grade acrylic
- · Color: Gloss White
- · Capacity: 235 Litres
- · Weight: 52kg (Net) / 60kg (Gross)
- · Style: Back to Wall
- · Built-in stainless steel support frame
- · Adjustable Steel Legs
- · No overflow
- · Waste not included with bath