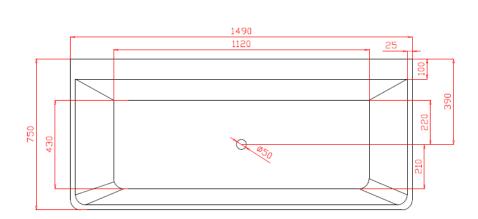

# BACK-TO-WALL ACYLIC BATHTUB 1500MM

**PRODUCT CODE: BTC-1500** 

#### **FEATURES:**

- · Material: UV stablished sanitary-grade acrylic
- · Color: Gloss White
- · Capacity: 235 Litres
- · Weight: 52kg (Net) / 60kg (Gross)
- · Style: Back to Wall
- · Built-in stainless steel support frame
- · Adjustable Steel Legs
- · No overflow
- · Waste not included with bath