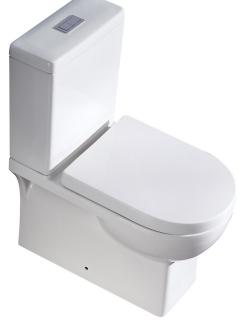

## **MODICA 117**

# BACK-TO-WALL TOILET SUITE

### PRODUCT CODE: BL-117N-TPT

### **FEATURES:**

- · Gloss white finish
- · Vortex flush
- · Antibacterial Glazed Pipe
- · Available in UF and PP soft close seat
- · WELS 4 Star rated, 4.5L/3L (3.5L average flush)
- · Universal installation Back or bottom entry
- · P-Trap: 180mm
- · S-Trap: PWG001: 43-154mm
- · S-Trap: PWG002: 100-208mm(Optional Extra)
- · S-Trap: PWG003: 147-246mm(Optional Extra)