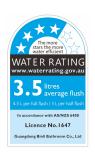

### **FEATURES:**

- · Gloss white finish
- · Vortex flush
- · Antibacterial Glazed Pipe
- · Available in UF and PP soft close seat
- · WELS 4 Star rated, 4.5L/3L (3.5L average flush)
- · Universal installation Back or bottom entry
- · P-Trap: 180mm
- · S-Trap: PWG001: 43-154mm
- · S-Trap: PWG002: 100-208mm(Optional Extra)
- · S-Trap: PWG003: 147-246mm(Optional Extra)