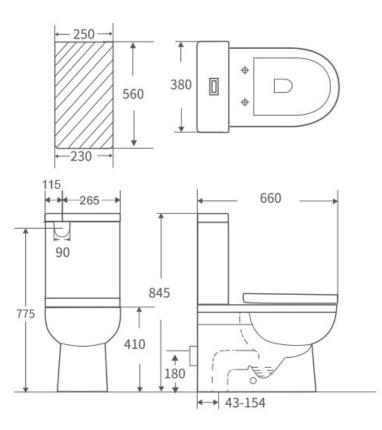

### **FEATURES:**

- · Gloss white finish
- · Vortex flush
- · Antibacterial Glazed Pipe
- · Available in UF and PP soft close seat
- · WELS 4 Star rated, 4.5L/3L (3.5L average flush)
- · Universal installation Back or bottom entry
- · P-Trap: 180mm
- · S-Trap: PWG001: 43-154mm
- · S-Trap: PWG002: 100-208mm(Optional Extra)
- · S-Trap: PWG003: 147-246mm(Optional Extra)