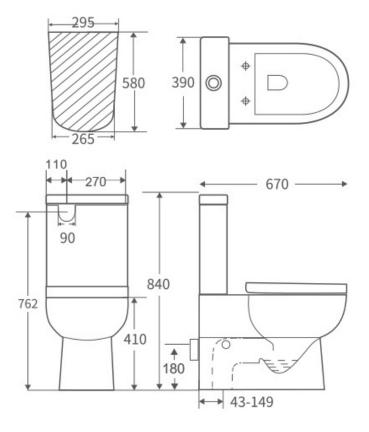

## **FEATURES:**

- · Gloss white finish
- · Vortex flush
- · Antibacterial Glazed Pipe
- · Available in UF and PP soft close seat
- · WELS 4 Star rated, 4.5L/3L (3.5L average flush)
- · Universal installation Back or bottom entry
- · P-Trap: 180mm
- · S-Trap: PWG001: 43-149mm
- · S-Trap: PWG002: 98-208mm(Optional Extra)
- · S-Trap: PWG003: 155-259mm(Optional Extra)