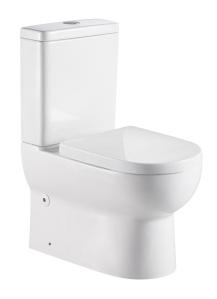

## **MODICA 106**

BACK-TO-WALL TOILET SUITE

PRODUCT CODE: BL-106N-TPT

## **FEATURES:**

- · Gloss white finish
- · Vortex flush
- · Antibacterial Glazed Pipe
- · Available in UF and PP soft close seat
- · WELS 4 Star rated, 4.5L/3L (3.5L average flush)
- · Universal installation Back or bottom entry
- · P-Trap: 180mm
- · S-Trap: PWG001: 43-149mm
- · S-Trap: PWG002: 98-208mm(Optional Extra)
- · S-Trap: PWG003: 155-259mm(Optional Extra)