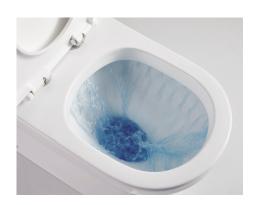

## **FEATURES:**

- · Gloss white finish
- · Vortex flush
- · Antibacterial Glazed Pipe
- · Available in UF and PP soft close seat
- · WELS 4 Star rated, 4.5L/3L (3.5L average flush)
- · Universal installation Back or bottom entry
- · P-Trap: 180mm
- · S-Trap: PWG001: 43-149mm
- · S-Trap: PWG002: 98-208mm(Optional Extra)
- · S-Trap: PWG003: 155-259mm(Optional Extra)