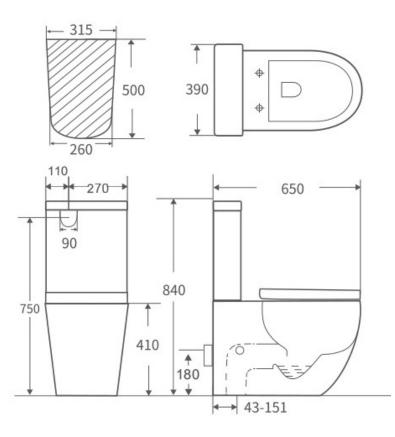

#### **FEATURES:**

- · Gloss white finish
- · Vortex flush
- · Antibacterial Glazed Pipe
- · UF soft close seat
- · WELS 4 Star rated, 4.5L/3L (3.5L average flush)
- · Universal installation Back or bottom entry
- · P-Trap: 180mm
- · S-Trap: PWG001: 43-151mm
- · S-Trap: PWG002: 89-183mm(Optional Extra)
- · S-Trap: PWG003: 149-233mm(Optional Extra)