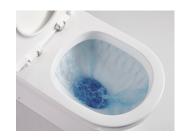

#### **FEATURES:**

- · Gloss white finish
- · Vortex flush
- · Antibacterial Glazed Pipe
- · UF soft close seat
- · WELS 4 Star rated, 4.5L/3L (3.5L average flush)
- · Universal installation Back or bottom entry
- · P-Trap: 180mm
- · S-Trap: PWG001: 43-151mm
- · S-Trap: PWG002: 89-183mm(Optional Extra)
- · S-Trap: PWG003: 149-233mm(Optional Extra)