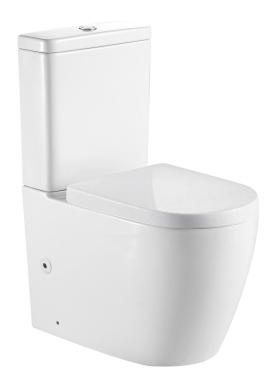

# BACK-TO-WALL TOILET SUITE

PRODUCT CODE: BL-114N-TPT

#### **FEATURES:**

- · Gloss white finish
- · Vortex flush
- · Antibacterial Glazed Pipe
- · UF soft close seat
- · WELS 4 Star rated, 4.5L/3L (3.5L average flush)
- · Universal installation Back or bottom entry
- · P-Trap: 180mm
- · S-Trap: PWG001: 43-151mm
- · S-Trap: PWG002: 89-183mm(Optional Extra)
- · S-Trap: PWG003: 149-233mm(Optional Extra)