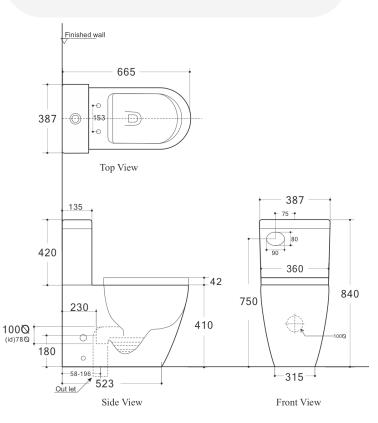

#### **FEATURES:**

- · Gloss white finish
- · Rimless flush
- · Antibacterial Glazed Pipe
- · UF soft close seat
- · WELS 4 Star rated, 4.5L/3L (3.5L average flush)
- · Universal installation Back or bottom entry
- · P-Trap: 180mm
- · S-Trap: PWG001: 58-196mm
- · S-Trap: PWG002: 152-253mm(Optional Extra)
- · S-Trap: PWG003: 195-275mm(Optional Extra)