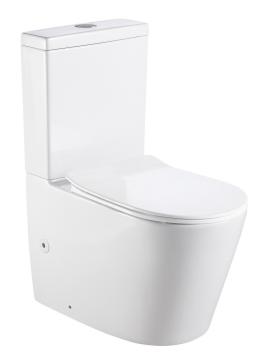

#### **FEATURES:**

- · Gloss white finish
- · Rimless flush
- · Antibacterial Glazed Pipe
- · UF soft close seat
- · WELS 4 Star rated, 4.5L/3L (3.5L average flush)
- · Universal installation Back or bottom entry
- · P-Trap: 180mm
- · S-Trap: PWG001: 58-196mm
- · S-Trap: PWG002: 152-253mm(Optional Extra)
- · S-Trap: PWG003: 195-275mm(Optional Extra)