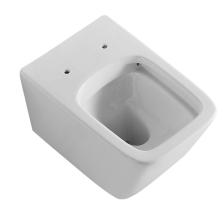

## **CASERTA**

BACK-TO-WALL
TOILET FLOOR PAN

PRODUCT CODE: BL-103N-FST

## **FEATURES:**

- · Gloss white finish
- · Rimless flush
- · Antibacterial Glazed Pipe
- · UF soft close seat
- · WELS 4 Star rated, 4.5L/3L (3.5L average flush)
- · Universal installation Back or bottom entry
- · P-Trap: 180mm
- · S-Trap: PWG002: 100-140mm
- · S-Trap: PWG003: 160-200mm (Optional Extra)