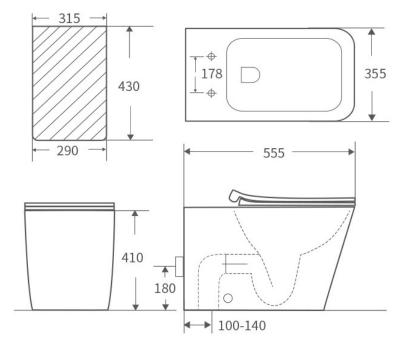

## **FEATURES:**

- · Gloss white finish
- · Rimless flush
- · Antibacterial Glazed Pipe
- · UF soft close seat
- · WELS 4 Star rated, 4.5L/3L (3.5L average flush)
- · Universal installation Back or bottom entry
- · P-Trap: 180mm
- · S-Trap: PWG002: 100-140mm
- · S-Trap: PWG003: 160-200mm (Optional Extra)

All measurements are in millimeters and subject to change without notice. For ceramic products, please allow +/- 5mm tolerance for manufacturing variance. Updated: 01/01/2024