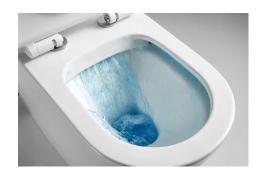

#### **FEATURES:**

- · Gloss white finish
- · Rimless flush
- · Antibacterial Glazed Pipe
- · UF soft close seat
- · WELS 4 Star rated, 4.5L/3L (3.5L average flush)
- · Universal installation Back or bottom entry
- · P-Trap: 180mm
- · S-Trap: PWG00l: 55-182mm
- · S-Trap: PWG002: 119-206mm (Optional Extra)
- · S-Trap: PWG003: 165-260mm (Optional Extra)