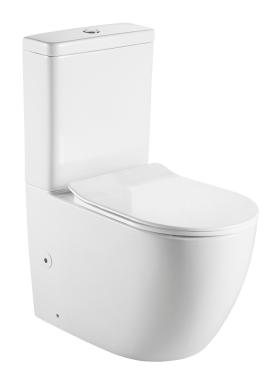

# **ASCOLI**

# BACK-TO-WALL TOILET SUITE

# PRODUCT CODE: BL-102N-TPT

#### **FEATURES:**

- · Gloss white finish
- · Rimless flush
- · Antibacterial Glazed Pipe
- · UF soft close seat
- · WELS 4 Star rated, 4.5L/3L (3.5L average flush)
- · Universal installation Back or bottom entry
- · P-Trap: 180mm
- · S-Trap: PWG00l: 55-182mm
- · S-Trap: PWG002: 119-206mm (Optional Extra)
- · S-Trap: PWG003: 165-260mm (Optional Extra)