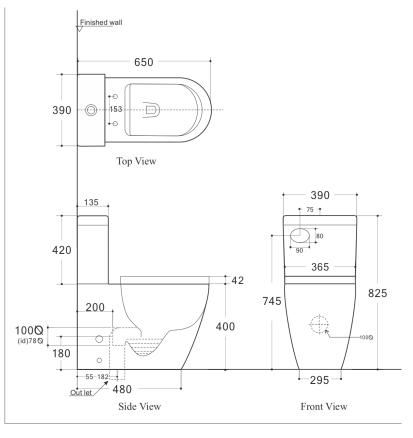

#### **FEATURES:**

- · Gloss white finish
- · Rimless flush
- · Antibacterial Glazed Pipe
- · UF soft close seat
- · WELS 4 Star rated, 4.5L/3L (3.5L average flush)
- · Universal installation Back or bottom entry
- · P-Trap: 180mm
- · S-Trap: PWG00l: 55-182mm
- · S-Trap: PWG002: 119-206mm (Optional Extra)
- · S-Trap: PWG003: 165-260mm (Optional Extra)