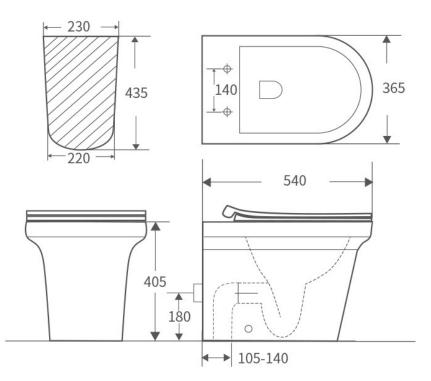

## **FEATURES:**

- · Gloss white finish
- · Rimless flush
- · Antibacterial Glazed Pipe
- · UF soft close seat
- · WELS 4 Star rated, 4.5L/3L (3.5L average flush)
- · Universal installation Back or bottom entry
- · P-Trap: 180mm
- · S-Trap: PWG002: 105-140mm

All measurements are in millimeters and subject to change without notice. For ceramic products, please allow +/- 5mm tolerance for manufacturing variance. Updated: 01/01/2024