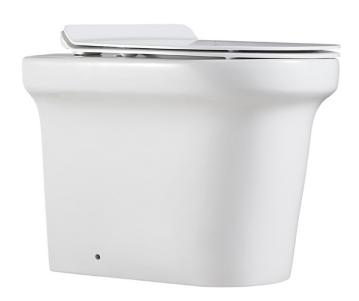

## **PRATO**

BACK-TO-WALL TOILET FLOOR PAN

PRODUCT CODE: BL-101N-FST

## **FEATURES:**

- · Gloss white finish
- · Rimless flush
- · Antibacterial Glazed Pipe
- · UF soft close seat
- · WELS 4 Star rated, 4.5L/3L (3.5L average flush)
- · Universal installation Back or bottom entry
- · P-Trap: 180mm
- · S-Trap: PWG002: 105-140mm