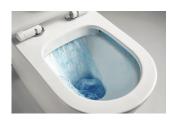

## **FEATURES:**

- · Gloss white finish
- · Rimless flush
- · Antibacterial Glazed Pipe
- · UF soft close seat
- · WELS 4 Star rated, 4.5L/3L (3.5L average flush)
- · Universal installation Back or bottom entry
- · P-Trap: 180mm
- · S-Trap: PWG002: 105-140mm