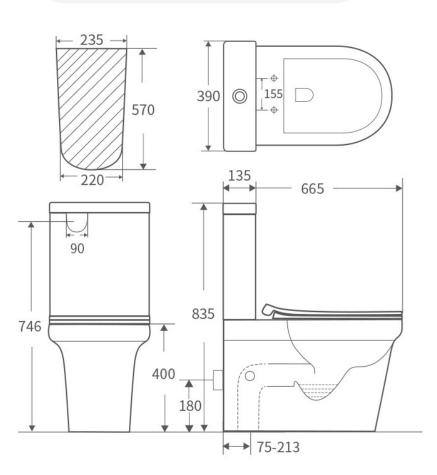

### PRODUCT CODE: BL-101N-TPT

### **FEATURES:**

- · Gloss white finish
- · Rimless flush
- · Antibacterial Glazed Pipe
- · UF soft close seat
- · WELS 4 Star rated, 4.5L/3L (3.5L average flush)
- · Universal installation Back or bottom entry
- · P-Trap: 180mm
- · S-Trap: PWG00l: 75-213mm
- · S-Trap: PWG002: 166-260mm (Optional Extra)
- · S-Trap: PWG003: 181-283mm (Optional Extra)