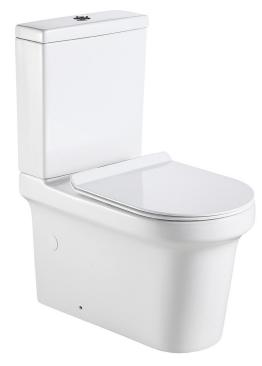

# **PRATO**

## BACK-TO-WALL TOILET SUITE

### PRODUCT CODE: BL-101N-TPT

### **FEATURES:**

- · Gloss white finish
- · Rimless flush
- · Antibacterial Glazed Pipe
- · UF soft close seat
- · WELS 4 Star rated, 4.5L/3L (3.5L average flush)
- · Universal installation Back or bottom entry
- · P-Trap: 180mm
- · S-Trap: PWG00l: 75-213mm
- · S-Trap: PWG002: 166-260mm (Optional Extra)
- · S-Trap: PWG003: 181-283mm (Optional Extra)