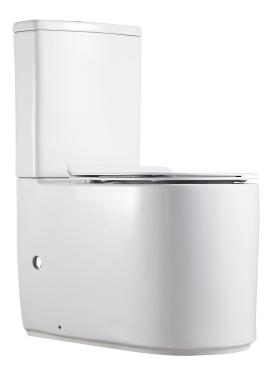

# **THRONE**

# BACK-TO-WALL TOILET SUITE

## PRODUCT CODE: BL-THRONE

#### **FEATURES:**

- · Gloss white finish
- · 3D Rimless flushing system
- · Geberit internal fittings
- · Antibacterial Glazed Pipe
- · UF soft close seat
- · WELS 4 Star rated, 4.5L/3L (3.5L average flush)
- · Universal installation Back or bottom entry
- · P-Trap: 180mm
- · S-Trap: PWG001: 43-151mm
- · S-Trap: PWG002: 100-215mm(Optional Extra)
- · S-Trap: PWG003: 155-255mm(Optional Extra)