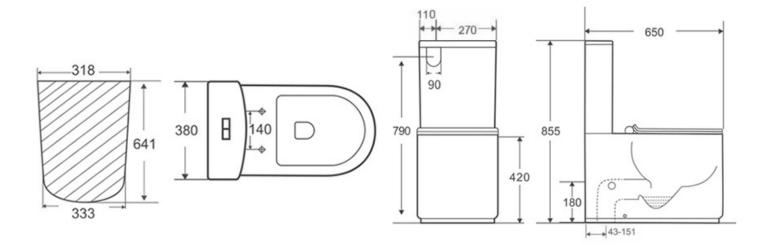

#### **FEATURES:**

- · Gloss white finish
- · 3D Rimless flushing system
- · Geberit internal fittings
- · Antibacterial Glazed Pipe
- · UF soft close seat
- · WELS 4 Star rated, 4.5L/3L (3.5L average flush)
- · Universal installation Back or bottom entry
- · P-Trap: 180mm
- · S-Trap: PWG001: 43-151mm
- · S-Trap: PWG002: 100-215mm(Optional Extra)
- · S-Trap: PWG003: 155-255mm(Optional Extra)