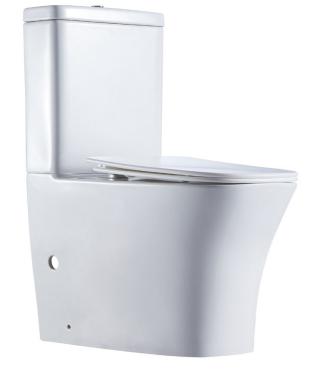

# CUNEO

# BACK-TO-WALL TOILET SUITE

PRODUCT CODE: BL-107-TPT

## **FEATURES:**

- · Gloss white finish
- · 3D Rimless flushing system
- · Geberit internal fittings
- · Antibacterial Glazed Pipe
- · UF soft close seat
- · WELS 4 Star rated, 4.5L/3L (3.5L average flush)
- · Universal installation Back or bottom entry
- · P-Trap: 180mm
- · S-Trap: PWG001: 43-151mm
- · S-Trap: PWG002: 108-227mm(Optional Extra)
- · S-Trap: PWG003: 158-263mm(Optional Extra)