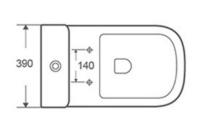

## **FEATURES:**

- · Gloss white finish
- · 3D Rimless flushing system
- · Geberit internal fittings
- · Antibacterial Glazed Pipe
- · UF soft close seat
- · WELS 4 Star rated, 4.5L/3L (3.5L average flush)
- · Universal installation Back or bottom entry
- · P-Trap: 180mm
- · S-Trap: PWG001: 43-151mm
- · S-Trap: PWG002: 108-227mm(Optional Extra)
- · S-Trap: PWG003: 158-263mm(Optional Extra)