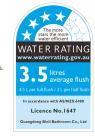

## **FEATURES:**

- · Gloss white finish
- · 3D Rimless flushing system
- · Geberit internal fittings
- · Antibacterial Glazed Pipe
- · UF soft close seat
- · WELS 4 Star rated, 4.5L/3L (3.5L average flush)
- · Universal installation Back or bottom entry
- · P-Trap: 180mm
- · S-Trap: PWG001: 43-151mm
- · S-Trap: PWG002: 108-227mm(Optional Extra)
- · S-Trap: PWG003: 158-263mm(Optional Extra)