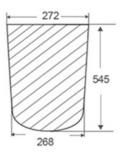

## **FEATURES:**

- · Gloss white finish
- · 3D Rimless flushing system
- · Geberit internal fittings
- · Antibacterial Glazed Pipe
- · UF soft close seat
- · WELS 4 Star rated, 4.5L/3L (3.5L average flush)
- · Universal installation Back or bottom entry
- · P-Trap: 180mm
- · S-Trap: PWG001: 43-151mm
- · S-Trap: PWG002: 108-227mm(Optional Extra)
- · S-Trap: PWG003: 158-263mm(Optional Extra)