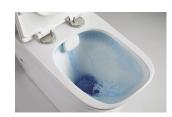

## **FEATURES:**

- · Gloss white finish
- · 3D Rimless flushing system
- · Geberit internal fittings
- · Antibacterial Glazed Pipe
- · UF soft close seat
- · WELS 4 Star rated, 4.5L/3L (3.5L average flush)
- · Universal installation Back or bottom entry
- · P-Trap: 180mm
- · S-Trap: PWG001: 43-151mm
- · S-Trap: PWG002: 108-227mm(Optional Extra)
- · S-Trap: PWG003: 158-263mm(Optional Extra)