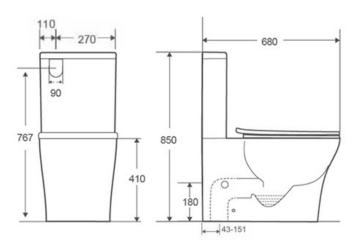

## **FEATURES:**

- · Gloss white finish
- · 3D Rimless flushing system
- · Geberit internal fittings
- · Antibacterial Glazed Pipe
- · UF soft close seat
- · WELS 4 Star rated, 4.5L/3L (3.5L average flush)
- · Universal installation Back or bottom entry
- · P-Trap: 180mm
- · S-Trap: PWG001: 43-151mm
- · S-Trap: PWG002: 108-227mm(Optional Extra)
- · S-Trap: PWG003: 158-263mm(Optional Extra)