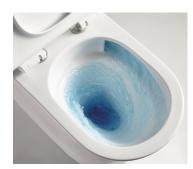

## **FEATURES:**

- · Gloss white finish
- · Vortex Rimless flushing system
- $\cdot$  Available in R&T fittings and Geberit internal fittings
- · Antibacterial Glazed Pipe
- · UF soft close seat
- · WELS 4 Star rated, 4.5L/3L (3.5L average flush)
- · Universal installation Back or bottom entry
- · P-Trap: 180mm
- · S-Trap: PWG001: 49-168mm
- · S-Trap: PWG002: 119-233mm(Optional Extra)
- · S-Trap: PWG003: 171-280mm(Optional Extra)