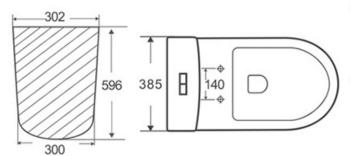

## **FEATURES:**

- · Gloss white finish
- · Vortex Rimless flushing system
- $\cdot$  Available in R&T fittings and Geberit internal fittings
- · Antibacterial Glazed Pipe
- · UF soft close seat
- · WELS 4 Star rated, 4.5L/3L (3.5L average flush)
- · Universal installation Back or bottom entry
- · P-Trap: 180mm
- · S-Trap: PWG001: 49-168mm
- · S-Trap: PWG002: 119-233mm(Optional Extra)
- · S-Trap: PWG003: 171-280mm(Optional Extra)