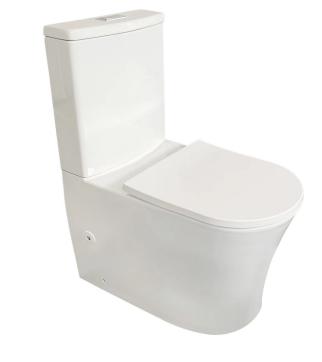

# **SPOLETO**

# BACK-TO-WALL TOILET SUITE

#### PRODUCT CODE: BL-105N-TPT

## **FEATURES:**

- · Gloss white finish
- · Vortex Rimless flushing system
- $\cdot$  Available in R&T fittings and Geberit internal fittings
- · Antibacterial Glazed Pipe
- · UF soft close seat
- · WELS 4 Star rated, 4.5L/3L (3.5L average flush)
- · Universal installation Back or bottom entry
- · P-Trap: 180mm
- · S-Trap: PWG001: 49-168mm
- · S-Trap: PWG002: 119-233mm(Optional Extra)
- · S-Trap: PWG003: 171-280mm(Optional Extra)



#### **WARRANTIES:**

Ceramics: 15 Years/ 1-year Labour Internal System(Valves): 1 Year/ 1-year Labour Parts: 1 Year/ 1-year Labour

## **CLEANING AND CARE:**

- The seat and cover should be cleaned using warm soapy water
- Clean only with a soft cloth or sponge using warm water and mild soap or detergent.
- Do not use any abrasive cleaning materials.