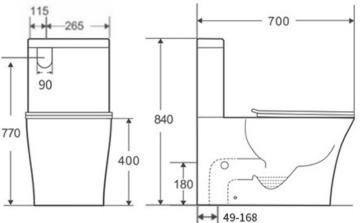

#### PRODUCT CODE: BL-105N-TPT

## **FEATURES:**

- · Gloss white finish
- · Vortex Rimless flushing system
- $\cdot$  Available in R&T fittings and Geberit internal fittings
- · Antibacterial Glazed Pipe
- · UF soft close seat
- · WELS 4 Star rated, 4.5L/3L (3.5L average flush)
- · Universal installation Back or bottom entry
- · P-Trap: 180mm
- · S-Trap: PWG001: 49-168mm
- · S-Trap: PWG002: 119-233mm(Optional Extra)
- · S-Trap: PWG003: 171-280mm(Optional Extra)